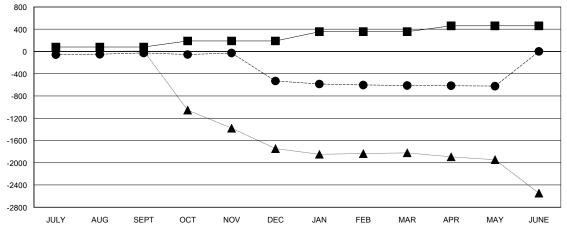

|               | Members               |                      |                   |                     |  |  |  |
|---------------|-----------------------|----------------------|-------------------|---------------------|--|--|--|
|               | RESULTS FOR 2013-2014 |                      |                   |                     |  |  |  |
| QUARTER       | NEW MEMBER<br>GOAL    | ACTUAL TOTAL MEMBERS | ACTUAL<br>DROPPED | ACTUAL NET<br>GAIN/ |  |  |  |
|               |                       | ADDED                | MEMBERS           | LOSS                |  |  |  |
| JULY/AUG/SEPT | 80                    | 60                   | 87                | -27                 |  |  |  |
| OCT/NOV/DEC   | 108                   | 86                   | 590               | -504                |  |  |  |
| JAN/FEB/MAR   | 168                   | 25                   | 106               | -81                 |  |  |  |
| APR/MAY/JUNE  | 104                   | 78                   | 89                | -11                 |  |  |  |

#### GOALS AND ACTUAL MEMBERS CUMULATIVE

| - ■ - CURRENT YEAR GOALS FOR NEW |  |
|----------------------------------|--|
| MEMBERS                          |  |

- CURRENT YEAR ACTUAL MEMBERS

- ▲ - LAST YEAR ACTUAL MEMBERS