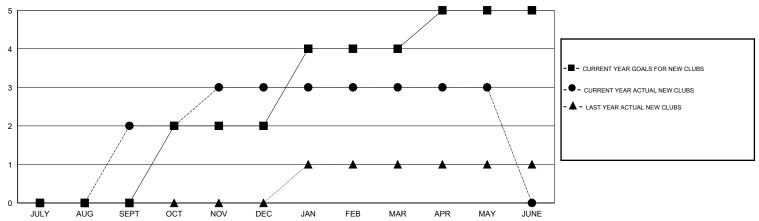

## GMT: VINOD KHANNA LOCATION INDIA GMT CA 6

|                       |                  | Clubs               |                            |                             |  |  |
|-----------------------|------------------|---------------------|----------------------------|-----------------------------|--|--|
| RESULTS FOR 2013-2014 |                  |                     |                            |                             |  |  |
| QUARTER               | NEW CLUB<br>GOAL | ACTUAL NEW<br>CLUBS | ACTUAL<br>DROPPED<br>CLUBS | ACTUAL NET<br>GAIN/<br>LOSS |  |  |
| JULY/AUG/SEPT         | 0                | 2                   | 0                          | 2                           |  |  |
| OCT/NOV/DEC           | 2                | 1                   | 8                          | -7                          |  |  |
| JAN/FEB/MAR           | 2                | 0                   | 2                          | -2                          |  |  |
| APR/MAY/JUNE          | 1                | 0                   | 0                          | 0                           |  |  |

### GOALS AND ACTUAL NEW CLUBS CUMULATIVE